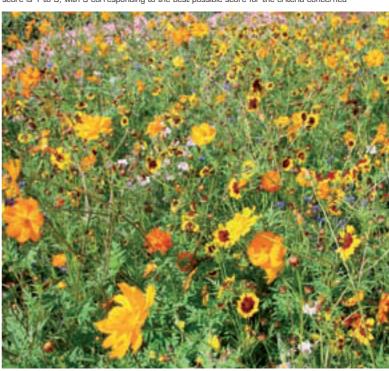

## High growing SOPRANO

Annuals, bi-annuals and perennials.

Very vigorous mixture which strangles residual weeds.

Really spectacular over a period of several years.

Long flowering period.

This high growing mixture is very well suited to an area where it will be viewed from a distance. It has a very natural feel with different species giving a lot of contrast.

## Some flowers included:

- Milfoil yarrow

| Composition                   | Height    | Sowing rate / m <sup>2</sup> | Ease of sowing | Establishment | Length of flowering season | Ease of<br>Mayntenance | Drought resistance |
|-------------------------------|-----------|------------------------------|----------------|---------------|----------------------------|------------------------|--------------------|
| Annuals 50%<br>Perennials 50% | 70-110 cm | 1 to 5 g                     | 3              | 4             | 4                          | 5                      | 4                  |